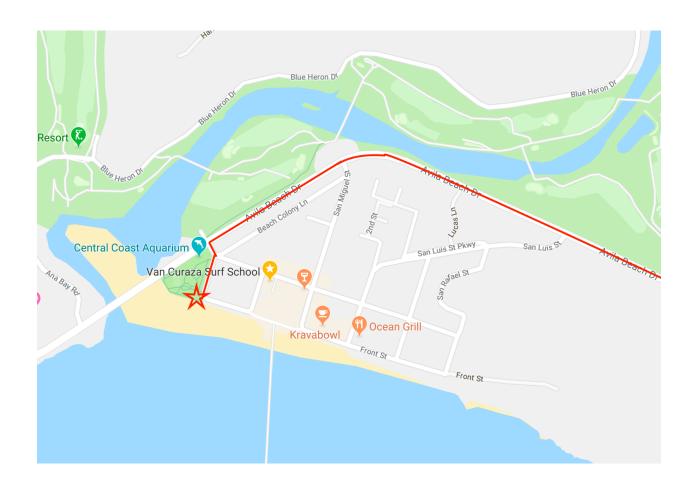

## Van Curaza Surf School Meeting Location Directions

Avila Beach Location:

## **North Bound:**

From US-101 N Take exit 195 for Avila Beach Drive Slight left onto Avila Beach Dr (signs for Port San Luis) Turn left onto San Juan St Turn right onto San Juan Street Destination is at the Beach Park on your right

Destination is at the Beach Park on your right

## **South Bound:**

Follow US-101 S to San Luis Bay Dr in Avila Beach. Take exit 196 from US-101 S Take exit 196 for San Luis Bay Dr toward See Canyon/Avila Beach Turn right onto San Luis Bay Dr Turn right onto Avila Beach Dr Turn left onto San Juan St Turn right onto San Juan Street